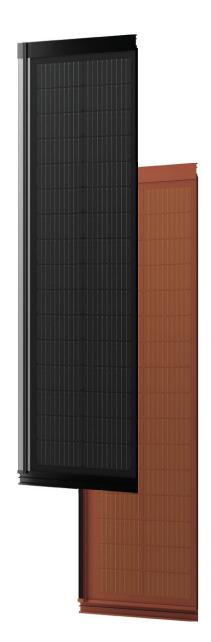

# Attractive Appearance

- Traditional tiles compatibility
- Self-cleaning and unobstructed drainage

| Structural Data             | 84W                             | 92W                             |
|-----------------------------|---------------------------------|---------------------------------|
| Size                        | 1556x420x23.5mm                 | 1508x420x23.5mm                 |
| Color                       | Ebony                           | Ebony                           |
| Weight                      | 11.5kg                          | 11±0.5kg                        |
| Area                        | 0.654m²                         | 0.633m²                         |
| Package Type                | 30pcs per pallet                | Laminated Glass                 |
| Cell Type                   | Mono PERC                       | Mono PERC                       |
| Installation Method         | Integrated Batten Hook          | Integrated Batten Hook          |
| Waterproofing Method        | Structural Waterproofing        | Structural Waterproofing        |
| Safety Data                 |                                 |                                 |
| Mechanical Loads            | 5400Pa                          | ≥ 5400Pa                        |
| Fire Test Rating            | Class A                         | Class A                         |
| Windproof Rating            | Wind resistance up to 14 guests | Wind resistance up to 14 guests |
| Hail Resistance Rating      | 4 (ANSI FM4473)                 | 4 (ANSI FM4473)                 |
| Dust Proof Rating           | IP67                            | IP67                            |
| Electrical Data             |                                 |                                 |
| Max Power (Pmax)            | 84W                             | 92W                             |
| Voltage at Max Power (Vmpp) | 6.80V                           | 9.03V                           |