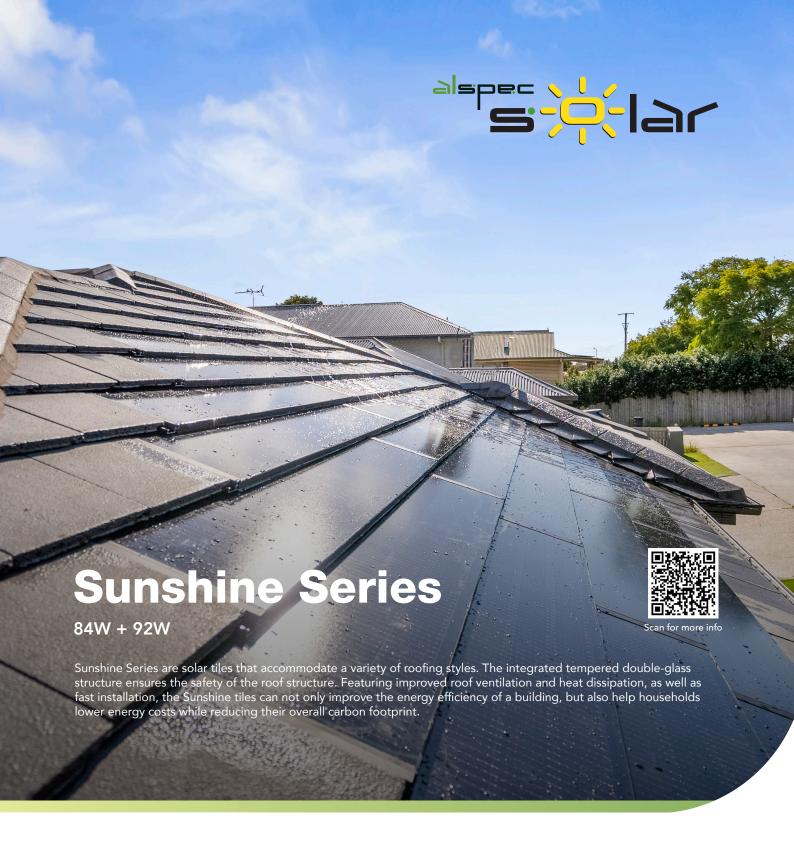

## **Ultra Safety**

- Class A fire rating<sup>1</sup>
- Hurricane wind-resistance<sup>2</sup>
- Structural waterproofing<sup>3</sup>

1 Burning block test: 300×300×57mm 30min 2 Wind resistance test: Passed 50m/s 3 Rain test: Passed 9.5L/min

## **Rapid Installation**

- Non-penetrative installation
- Modular design, easy to replace

### Durable

- Compliant with mandatory certification standards for building materials
- Resulting in same life cycle as buildings

# Attractive Appearance

- Traditional tiles compatibility
- Self-cleaning and unobstructed drainage

| Structural Data             | 84W                             | 92W                             |
|-----------------------------|---------------------------------|---------------------------------|
| Size                        | 1556x420x23.5mm                 | 1508x420x23.5mm                 |
| Color                       | Ebony                           | Ebony                           |
| Weight                      | 11.5kg                          | 11±0.5kg                        |
| Area                        | 0.654m²                         | 0.633m²                         |
| Package Type                | 30pcs per pallet                | Laminated Glass                 |
| Cell Type                   | Mono PERC                       | Mono PERC                       |
| Installation Method         | Integrated Batten Hook          | Integrated Batten Hook          |
| Waterproofing Method        | Structural Waterproofing        | Structural Waterproofing        |
| Safety Data                 |                                 |                                 |
| Mechanical Loads            | 5400Pa                          | ≥ 5400Pa                        |
| Fire Test Rating            | Class A                         | Class A                         |
| Windproof Rating            | Wind resistance up to 14 guests | Wind resistance up to 14 guests |
| Hail Resistance Rating      | 4 (ANSI FM4473)                 | 4 (ANSI FM4473)                 |
| Dust Proof Rating           | IP67                            | IP67                            |
| Electrical Data             |                                 |                                 |
| Max Power (Pmax)            | 84W                             | 92W                             |
| Voltage at Max Power (Vmpp) | 6.80V                           | 9.03V                           |